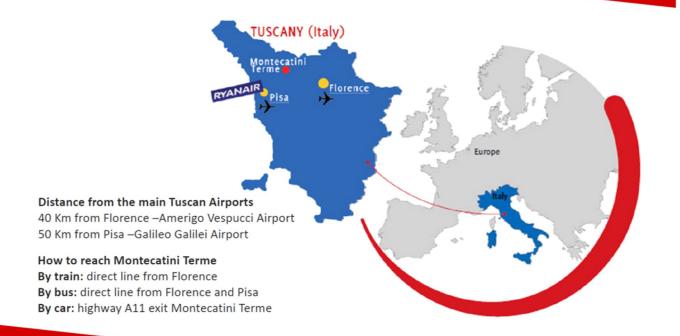

### "Montecatini Terme - a place blessed by Gods"

**M**ontecatini Terme is an Italian municipality of 21,095 inhabitants within

the province of Pistoia in Tuscany, Italy. It is the most important center in Valdinievole. The town is located at the eastern end of Piana di Lucca and has a strong vocation for tourism, as well as industrial and commercial indus-

### Montecatini Terme, city of sport, nature and beauty

Montecatini Terme, in the earth of Tuscany located, is few kms away from the most important cities of arts is Florence, Lucca, Pisa and Siena.

Montecatini Terme is dipped in the green with a big park in the city center, the spa with an elegant wellness center, beautiful shops, fashionable places and very good restaurants. Montecatini Terme is people-friendly, the hotels, the spas and the Palaterme are just in the city centre, so everything is walking distance.